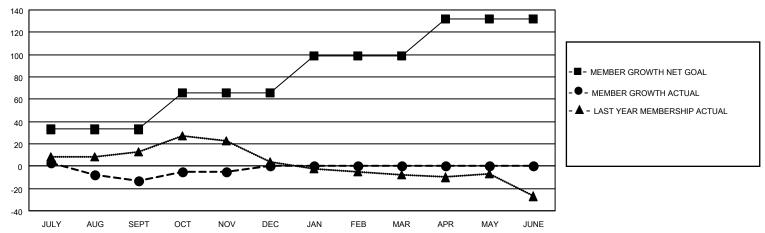

## GOALS AND ACTUAL MEMBERS CUMULATIVE

| DROPPED CLUBS: 2 |    | 26 CLUBS OF 71 ADDED 1 OR<br>MORE NEW MEMBERS | GENDER DISTRIBUTION             |                                |  |
|------------------|----|-----------------------------------------------|---------------------------------|--------------------------------|--|
|                  |    |                                               | MALE<br>FEMALE                  | 1,007 (70.82%)<br>415 (29.18%) |  |
| DROPPED MEMBERS  |    |                                               | NON BINARY PREFER NOT TO ANSWER | 0 (0.00%)<br>0 (0.00%)         |  |
| DECEASED         | 11 |                                               | TREFERENCE TO ANSWER            | 0 (0.0070)                     |  |
| CLUB CANCELLED   | 5  | CLICK HERE FOR CUMULATIVE                     | TOTAL FAMILY UNIT MEMBERS       | 3 271                          |  |
| OTHER            | 53 | MEMBERSHIP DATA                               |                                 |                                |  |
| TOTAL            | 69 |                                               | FAMILY MEMBERS PAYING HAI       | LF DUES 139                    |  |